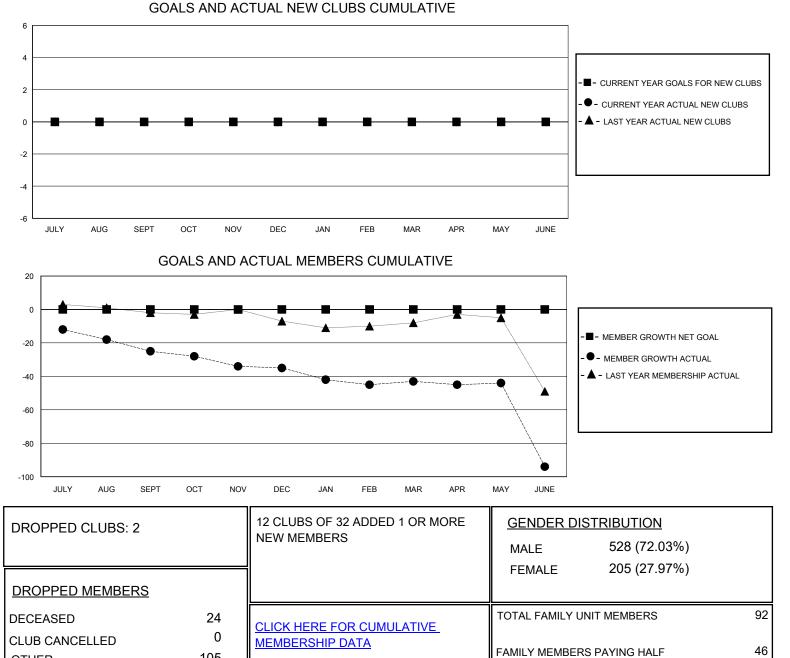

## MONTHLY MEMBERSHIP PROGRESS REPORT

District 11 E2

Results as of: 6/30/2020

| LOCATION MICHIGAN     |             |                                |                                                                               |                                                                                                               |                                                                                                                                                                                       | GMT CA                                                                                                                                                                               |  |
|-----------------------|-------------|--------------------------------|-------------------------------------------------------------------------------|---------------------------------------------------------------------------------------------------------------|---------------------------------------------------------------------------------------------------------------------------------------------------------------------------------------|--------------------------------------------------------------------------------------------------------------------------------------------------------------------------------------|--|
| Clubs                 |             |                                |                                                                               | Members                                                                                                       |                                                                                                                                                                                       |                                                                                                                                                                                      |  |
| RESULTS FOR 2019-2020 |             |                                | RESULTS FOR 2019-2020                                                         |                                                                                                               |                                                                                                                                                                                       |                                                                                                                                                                                      |  |
| NEW CLUB GOAL         | NEW CLUBS   | DROPPED CLUBS                  | QUARTER MEMI                                                                  | BER GROWTH NET<br>GOAL                                                                                        | MEMBER GROWTH<br>ACTUAL                                                                                                                                                               | DROPPED<br>MEMBERS ACTUAL<br>(including transfers)                                                                                                                                   |  |
| 0                     | 0           | 2                              | JULY/AUG/SEPT                                                                 | 0                                                                                                             | 6                                                                                                                                                                                     | 29                                                                                                                                                                                   |  |
| 0                     | 0           | 0                              | OCT/NOV/DEC                                                                   | 0                                                                                                             | 10                                                                                                                                                                                    | 18                                                                                                                                                                                   |  |
| 0                     | 0           | 0                              | JAN/FEB/MAR                                                                   | 0                                                                                                             | 10                                                                                                                                                                                    | 18                                                                                                                                                                                   |  |
| 0                     | 0           | 0                              | APR/MAY/JUNE                                                                  | 0                                                                                                             | 13                                                                                                                                                                                    | 64                                                                                                                                                                                   |  |
|                       | RESULTS FOR | Clubs<br>RESULTS FOR 2019-2020 | ClubsRESULTS FOR 2019-2020NEW CLUB GOALNEW CLUBSDROPPED CLUBS0002000000000000 | Clubs   RESULTS FOR 2019-2020   NEW CLUB GOAL NEW CLUBS   0 0   0 0   0 0   0 0   0 0   0 0   0 0   0 0   0 0 | Clubs Men   RESULTS FOR 2019-2020 RESULTS FOR 2019-2020   NEW CLUB GOAL NEW CLUBS DROPPED CLUBS   0 0 QUARTER   0 0 2   0 0 0   0 0 0   0 0 0   0 0 0   0 0 0   0 0 0   0 0 0   0 0 0 | Clubs Members   RESULTS FOR 2019-2020 RESULTS FOR 2019-2020   NEW CLUB GOAL NEW CLUBS DROPPED CLUBS   0 0 QUARTER   0 0 2   0 0 0   0 0 0   0 0 0   0 0 0   0 0 10   0 0 10   0 0 10 |  |